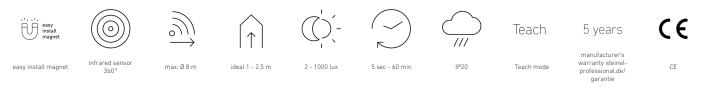

#### **Function description**

The new 360° IR motion detectors with a range of Ø 8 or Ø 24 m are the more convenient solution for sensor-based standard requirements in public buildings. Ideal for motion detection and light measurement, e.g. in offices, meeting rooms and passageways. With COM1 interface, key input and fully/ semi-automatic mode. Configuration and operation via Smart Remote control or potentiometer. Incl. insertable cover caps to limit the detection range. Easy installation, thanks to the modular magnetic plug-in connection. For concealed wiring, surface mounting and recessed ceiling installation. LED feedback for easy commissioning. Mounting height max. 4 m. Parallel switching: (max. 10 sensors). Switching output: 2000 watt or 500 watt (LED). sensNORM-compliant.

### **Technical specifications**

| Dimensions (Ø x H)            | 109 x 69 mm                                     | Mounting height                               | 2 – 4 m                                                          |
|-------------------------------|-------------------------------------------------|-----------------------------------------------|------------------------------------------------------------------|
| With motion detector          | Yes                                             | Mounting height max.                          | 4,00 m                                                           |
| Manufacturer's Warranty       | 5 years                                         | Optimum mounting height                       | 2,8 m                                                            |
| Settings via                  | Remote control, Smart Remote,<br>Potentiometers | Detection angle                               | 360 °                                                            |
|                               |                                                 | Sneak-by guard                                | Yes                                                              |
| With remote control           | No                                              | Capability of masking out individual segments | Yes                                                              |
| Version                       | COM1 - Concealed wiring                         |                                               |                                                                  |
| PU1, EAN                      | 4007841086893                                   | Electronic scalability                        | No                                                               |
| Туре                          | Motion detectors                                | Mechanical scalability                        | No                                                               |
| Application, place            | Indoors                                         | Reach, radial                                 | Ø 4.5 m (16 m <sup>2</sup> )                                     |
| Application, room             | one-person office, function room /              | Reach, tangential                             | Ø 8 m (50 m <sup>2</sup> )                                       |
|                               | ancillary room, Indoors, warehouse              | Switching zones                               | 492 switching zones                                              |
| Colour                        | white                                           | Cover material                                | shrouds                                                          |
| Colour, RAL                   | 9010                                            | Functions fully a                             | Motions sensor, Light sensor, Semi-/                             |
| Includes corner wall mount    | No                                              |                                               | fully automatic, Potentiometer, Relay output, Normal / test mode |
| Installation site             | ceiling                                         | Twilight setting                              | 2 – 1000 lx                                                      |
| Installation                  | Concealed wiring, Ceiling                       | Time setting                                  | 5 s - 60 Min.                                                    |
| IP-rating                     | IP20                                            | 5                                             |                                                                  |
| Ambient temperature           | from -20 up to 50 °C                            | Main light adjustable                         | No                                                               |
| Material                      | Plastic                                         | Twilight setting TEACH                        | Yes                                                              |
| Mains power supply            | 50 – 60 Hz                                      | Constant-lighting control                     | No                                                               |
| Switching output 1, resistive | 2000 W                                          | Interconnection                               | Yes                                                              |
| Switching output 1, number of | 50 pcs.                                         | Type of interconnection                       | Master/master                                                    |
| LEDs / fluorescent lamps      |                                                 | Interconnection via                           | Cable                                                            |
| LED lamps > 8 W               | 500 W                                           | Interconnection, number                       | max. 10 sensors                                                  |
| Capacitive load in µF         | 176 µF                                          | Product category                              | Motion detector                                                  |
| Technology, sensors           | passive infrared, Light sensor                  |                                               |                                                                  |
|                               |                                                 |                                               |                                                                  |