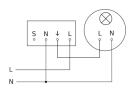

|                                                 |                                               |                                                                  |

### Accessories

| EAN 4007841 079543 | Recessed adapter            |
|--------------------|-----------------------------|
| EAN 4007841 009151 | Remote control Smart Remote |
| EAN 4007841 592806 | User remote control RC5     |
| EAN 4007841 559410 | Service remote control RC8  |

Motion detector - Professional Line

## MD IR 4360-8

COM1 - Concealed wiring EAN 4007841 086893 Article number 086893



## **Detection Zone**



Possible mounting height: 2,00 m – 4,00 m Orange: radial Black: tangential

### **Dimension Drawing**



### **Circuit diagram**

## Circuit diagram for interconnecting max. 10 sensors





Subject to technical modifications