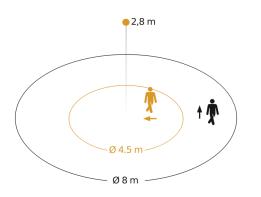

## **Detection Zone**

Possible mounting height: 2,00 m – 4,00 m Orange: radial Black: tangential

### **Technical specifications**

| Dimensions (Ø x H)            | 109 x 69 mm                                     | Mounting height                               | 2 – 4 m                                                          |
|-------------------------------|-------------------------------------------------|-----------------------------------------------|------------------------------------------------------------------|
| With motion detector          | Yes                                             | Mounting height max.                          | 4,00 m                                                           |
| Manufacturer's Warranty       | 5 years                                         | Optimum mounting height                       | 2,8 m                                                            |
| Settings via                  | Remote control, Smart Remote,<br>Potentiometers | Detection angle                               | 360 °                                                            |
|                               |                                                 | Sneak-by guard                                | Yes                                                              |
| With remote control           | No                                              | Capability of masking out individual segments | Yes                                                              |
| Version                       | COM1 - Concealed wiring                         |                                               |                                                                  |
| PU1, EAN                      | 4007841086893                                   | Electronic scalability                        | No                                                               |
| Туре                          | Motion detectors                                | Mechanical scalability                        | No                                                               |
| Application, place            | Indoors                                         | Reach, radial                                 | Ø 4.5 m (16 m <sup>2</sup> )                                     |
| Application, room             | one-person office, function room /              | Reach, tangential                             | Ø 8 m (50 m <sup>2</sup> )                                       |
|                               | ancillary room, Indoors, warehouse              | Switching zones                               | 492 switching zones                                              |
| Colour                        | white                                           | Cover material                                | shrouds                                                          |
| Colour, RAL                   | 9010                                            | Functions fully a                             | Motions sensor, Light sensor, Semi-/                             |
| Includes corner wall mount    | No                                              |                                               | fully automatic, Potentiometer, Relay output, Normal / test mode |
| Installation site             | ceiling                                         | Twilight setting                              | 2 – 1000 lx                                                      |
| Installation                  | Concealed wiring, Ceiling                       | Time setting                                  | 5 s - 60 Min.                                                    |
| IP-rating                     | IP20                                            | 5                                             |                                                                  |
| Ambient temperature           | from -20 up to 50 °C                            | Main light adjustable                         | No                                                               |
| Material                      | Plastic                                         | Twilight setting TEACH                        | Yes                                                              |
| Mains power supply            | 50 – 60 Hz                                      | Constant-lighting control                     | No                                                               |
| Switching output 1, resistive | 2000 W                                          | Interconnection                               | Yes                                                              |
| Switching output 1, number of | 50 pcs.                                         | Type of interconnection                       | Master/master                                                    |
| LEDs / fluorescent lamps      |                                                 | Interconnection via                           | Cable                                                            |
| LED lamps > 8 W               | 500 W                                           | Interconnection, number                       | max. 10 sensors                                                  |
| Capacitive load in µF         | 176 µF                                          | Product category                              | Motion detector                                                  |
| Technology, sensors           | passive infrared, Light sensor                  |                                               |                                                                  |
|                               |                                                 |                                               |                                                                  |