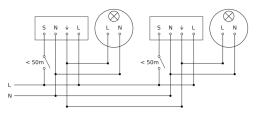

## Circuit diagram for interconnecting max. 10 sensors

Subject to technical modifications