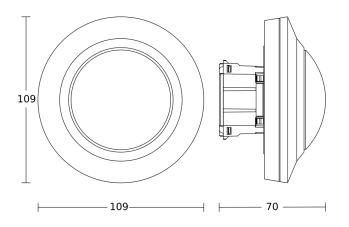

### **Dimension Drawing**

### **Technical specifications**

| Dimensions (Ø x H)            | 109 x 69 mm                                     | Mounting height                               | 2 – 4 m                                                          |
|-------------------------------|-------------------------------------------------|-----------------------------------------------|------------------------------------------------------------------|
| With motion detector          | Yes                                             | Mounting height max.                          | 4,00 m                                                           |
| Manufacturer's Warranty       | 5 years                                         | Optimum mounting height                       | 2,8 m                                                            |
| Settings via                  | Remote control, Smart Remote,<br>Potentiometers | Detection angle                               | 360 °                                                            |
|                               |                                                 | Sneak-by guard                                | Yes                                                              |
| With remote control           | No                                              | Capability of masking out individual segments | Yes                                                              |
| Version                       | COM1 - Concealed wiring                         |                                               |                                                                  |
| PU1, EAN                      | 4007841086893                                   | Electronic scalability                        | No                                                               |
| Туре                          | Motion detectors                                | Mechanical scalability                        | No                                                               |
| Application, place            | Indoors                                         | Reach, radial                                 | Ø 4.5 m (16 m <sup>2</sup> )                                     |
| Application, room             | one-person office, function room /              | Reach, tangential                             | Ø 8 m (50 m <sup>2</sup> )                                       |
|                               | ancillary room, Indoors, warehouse              | Switching zones                               | 492 switching zones                                              |
| Colour                        | white                                           | Cover material                                | shrouds                                                          |
| Colour, RAL                   | 9010                                            | Functions fully a                             | Motions sensor, Light sensor, Semi-/                             |
| Includes corner wall mount    | No                                              |                                               | fully automatic, Potentiometer, Relay output, Normal / test mode |
| Installation site             | ceiling                                         | Twilight setting                              | 2 – 1000 lx                                                      |
| Installation                  | Concealed wiring, Ceiling                       | Time setting                                  | 5 s - 60 Min.                                                    |
| IP-rating                     | IP20                                            | 5                                             |                                                                  |
| Ambient temperature           | from -20 up to 50 °C                            | Main light adjustable                         | No                                                               |
| Material                      | Plastic                                         | Twilight setting TEACH                        | Yes                                                              |
| Mains power supply            | 50 – 60 Hz                                      | Constant-lighting control                     | No                                                               |
| Switching output 1, resistive | 2000 W                                          | Interconnection                               | Yes                                                              |
| Switching output 1, number of | 50 pcs.                                         | Type of interconnection                       | Master/master                                                    |
| LEDs / fluorescent lamps      |                                                 | Interconnection via                           | Cable                                                            |
| LED lamps > 8 W               | 500 W                                           | Interconnection, number                       | max. 10 sensors                                                  |
| Capacitive load in µF         | 176 µF                                          | Product category                              | Motion detector                                                  |
| Technology, sensors           | passive infrared, Light sensor                  |                                               |                                                                  |
|                               |                                                 |                                               |                                                                  |